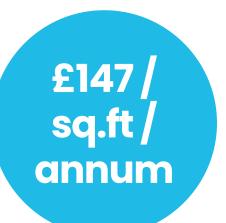

Prime rents increased and reached £147.00/sq.ft./annum, which reflected annual rental growth of almost 10%." - JLL

Source Available

02/04

531 Trees Planted in 2024 so far!